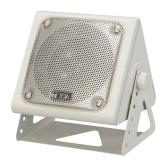

BS-4W BOX SPEAKER

The BS-4W is a splash proof compact speaker with a closed-cabinet design. It features a 10 cm (4") full range speaker unit (plastic cone) and meets IPX2\* water protection requirements. It can be used under the eaves not directly exposed to rain or waterdrop, or in highly humid locations (locker rooms of swimming pools and bathrooms).

Article number:BS-4W