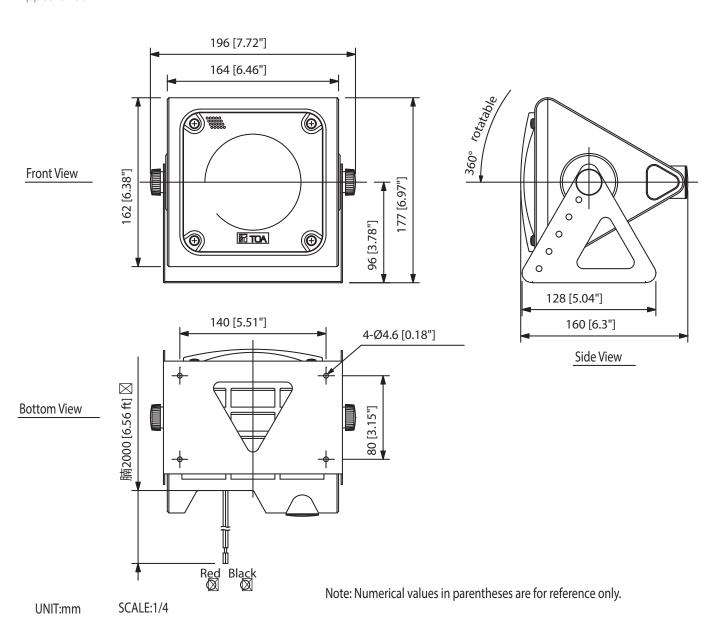

## Specifications

| Dimensions (W x H x D) | 196 x 177 x 160 mm                                               |
|------------------------|------------------------------------------------------------------|
| Dimensions (ø x D)     | x 160 mm                                                         |
| Finish                 | Polypropylene resin, paint, agate grey (RAL 7038 or equivalent), |
| Operating temperature  | -20 °C to +55 °C (-4 °F to 131 °F)                               |

## Appearance